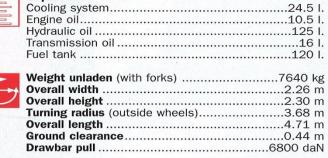

1 ·i· |   |
| Ll  |       | _ |
| 100 |       |   |

### **PERKINS Engine**

Lifting/tilting pump

| Туре                |                             |
|---------------------|-----------------------------|
| Capacity            | 4 cyl. 4233 cm <sup>3</sup> |
| Power at 2200 rpm : |                             |
| (ISO/TR 14396)      |                             |
| Maximum torque :    | 290 Nm at 1400 rpm          |
| Direct injection    |                             |
| Water cooling       |                             |
|                     |                             |

Transmission ......Torque Convertor Electro - Hydraulic reversing shift 4 speeds forward and reverse

Maximum travel speed......25 km/h **Hydraulics** 

| 7 | ┢      |
|---|--------|
|   | 2723.0 |

# Capacities