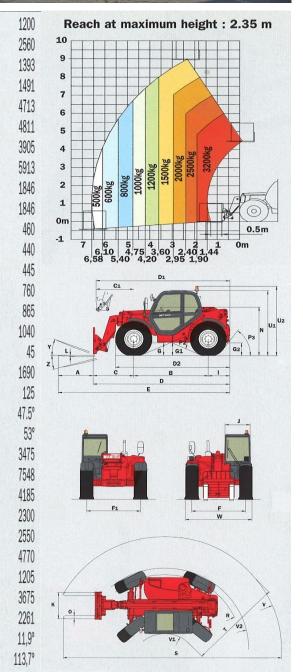

# MARSH PLANT HIRE LTD

A

В

C

C1

D

D1

D2

E

F

F1

G

G1

G2

J K

L

N

0

P2

P3

R

S

Ī

U1

U2

V

V1

V2

W

Y

Z

1001 10

## MT 932

|   | Lifting capacity                                                      |
|---|-----------------------------------------------------------------------|
|   | at maximum reach :                                                    |
|   | to ISO 83137400 daN                                                   |
| - | Lifting height :                                                      |
| - | Lifting6.7/7.3                                                        |
|   | Lowering5/4.7                                                         |
|   | Simultaneous extension 1st and 2nd booms12.2/13.3                     |
|   | Simultaneous retraction 1st and 2nd booms8/7.6<br>Time unladen (in s) |
|   | Crowd                                                                 |
|   | Dump2.3                                                               |